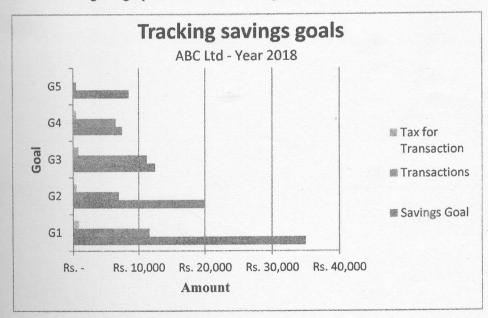

#### Status = Bad Save

- 6. Select the columns, "Goal ID", "Savings Goal", "Transactions" and "Tax for Transaction" and draw a *Clustered Bar chart* as shown below.
- 7. Insert the title, "Tracking savings goals", and the subtitle, "ABC Ltd Year 2018" to the top of the chart.
- 8. Set the X-axis labels with the amounts.
- 9. Label the X-axis title as, "Amount" and Y-axis title as, "Goal".
- 10. Label the legends as "Savings Goal", "Transactions" and "Tax for Transaction".
- 11. Make sure to get a graph similar to the one given below.

## **Thanking You**

Q3). You are supposed to create a spreadsheet using Microsoft Excel 2013, by follow instructions given below.

|   | A                      | B STATE      | c .          | D                                                                                                                                                                                                                                                                                                                                                                                                                                                                                                                                                                                                                                                                                                                                                                                                                                                                                                                                                                                                                                                                                                                                                                                                                                                                                                                                                                                                                                                                                                                                                                                                                                                                                                                                                                                                                                                                                                                                                                                                                                                                                                                              | E               | F                                       |
|---|------------------------|--------------|--------------|--------------------------------------------------------------------------------------------------------------------------------------------------------------------------------------------------------------------------------------------------------------------------------------------------------------------------------------------------------------------------------------------------------------------------------------------------------------------------------------------------------------------------------------------------------------------------------------------------------------------------------------------------------------------------------------------------------------------------------------------------------------------------------------------------------------------------------------------------------------------------------------------------------------------------------------------------------------------------------------------------------------------------------------------------------------------------------------------------------------------------------------------------------------------------------------------------------------------------------------------------------------------------------------------------------------------------------------------------------------------------------------------------------------------------------------------------------------------------------------------------------------------------------------------------------------------------------------------------------------------------------------------------------------------------------------------------------------------------------------------------------------------------------------------------------------------------------------------------------------------------------------------------------------------------------------------------------------------------------------------------------------------------------------------------------------------------------------------------------------------------------|-----------------|-----------------------------------------|
| 1 | Tracking savinga goals |              |              |                                                                                                                                                                                                                                                                                                                                                                                                                                                                                                                                                                                                                                                                                                                                                                                                                                                                                                                                                                                                                                                                                                                                                                                                                                                                                                                                                                                                                                                                                                                                                                                                                                                                                                                                                                                                                                                                                                                                                                                                                                                                                                                                |                 |                                         |
| 2 | ABS Ltd - Year 2018    |              |              |                                                                                                                                                                                                                                                                                                                                                                                                                                                                                                                                                                                                                                                                                                                                                                                                                                                                                                                                                                                                                                                                                                                                                                                                                                                                                                                                                                                                                                                                                                                                                                                                                                                                                                                                                                                                                                                                                                                                                                                                                                                                                                                                |                 |                                         |
| 3 |                        |              | •            |                                                                                                                                                                                                                                                                                                                                                                                                                                                                                                                                                                                                                                                                                                                                                                                                                                                                                                                                                                                                                                                                                                                                                                                                                                                                                                                                                                                                                                                                                                                                                                                                                                                                                                                                                                                                                                                                                                                                                                                                                                                                                                                                |                 |                                         |
| 4 | % of Tax               | 7.50%        |              | de Carlos de Car |                 | 777                                     |
| 5 |                        |              |              |                                                                                                                                                                                                                                                                                                                                                                                                                                                                                                                                                                                                                                                                                                                                                                                                                                                                                                                                                                                                                                                                                                                                                                                                                                                                                                                                                                                                                                                                                                                                                                                                                                                                                                                                                                                                                                                                                                                                                                                                                                                                                                                                |                 | \$1000 ONA. J. 000.A                    |
|   | Goal Id                | Savings Goal | Transactions | Tax for<br>Transaction                                                                                                                                                                                                                                                                                                                                                                                                                                                                                                                                                                                                                                                                                                                                                                                                                                                                                                                                                                                                                                                                                                                                                                                                                                                                                                                                                                                                                                                                                                                                                                                                                                                                                                                                                                                                                                                                                                                                                                                                                                                                                                         | % of<br>Savings | Side                                    |
|   | G1                     | Rs. 35,000   | Rs. 11,650   | •                                                                                                                                                                                                                                                                                                                                                                                                                                                                                                                                                                                                                                                                                                                                                                                                                                                                                                                                                                                                                                                                                                                                                                                                                                                                                                                                                                                                                                                                                                                                                                                                                                                                                                                                                                                                                                                                                                                                                                                                                                                                                                                              |                 |                                         |
| 3 | G2                     | Rs. 20,000   | Rs. 7,000    |                                                                                                                                                                                                                                                                                                                                                                                                                                                                                                                                                                                                                                                                                                                                                                                                                                                                                                                                                                                                                                                                                                                                                                                                                                                                                                                                                                                                                                                                                                                                                                                                                                                                                                                                                                                                                                                                                                                                                                                                                                                                                                                                |                 | *************************************** |
|   | G3                     | Rs. 12,500   | Rs. 11,250   |                                                                                                                                                                                                                                                                                                                                                                                                                                                                                                                                                                                                                                                                                                                                                                                                                                                                                                                                                                                                                                                                                                                                                                                                                                                                                                                                                                                                                                                                                                                                                                                                                                                                                                                                                                                                                                                                                                                                                                                                                                                                                                                                | man             |                                         |
| 0 | <b>G</b> 4             | Rs. 7,500    | Rs. 6,500    | Talquino ton un                                                                                                                                                                                                                                                                                                                                                                                                                                                                                                                                                                                                                                                                                                                                                                                                                                                                                                                                                                                                                                                                                                                                                                                                                                                                                                                                                                                                                                                                                                                                                                                                                                                                                                                                                                                                                                                                                                                                                                                                                                                                                                                |                 |                                         |
|   | G5                     | Rs. 8,500    | Rs. 500      | okala vari                                                                                                                                                                                                                                                                                                                                                                                                                                                                                                                                                                                                                                                                                                                                                                                                                                                                                                                                                                                                                                                                                                                                                                                                                                                                                                                                                                                                                                                                                                                                                                                                                                                                                                                                                                                                                                                                                                                                                                                                                                                                                                                     | aios 6-4-o      |                                         |