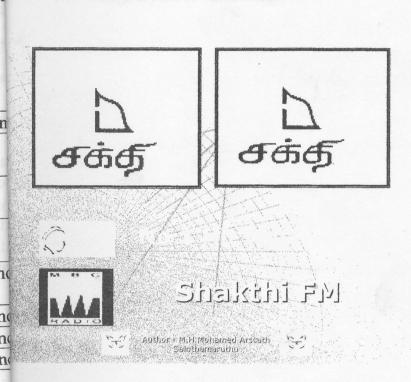

(50 marks)

26 OCT 2009

n University;

Jsing Power Point software create a Power Point slide, to look similar to that given

pellow and sawe it in your floppy.

(50marks)

ion 05.

)